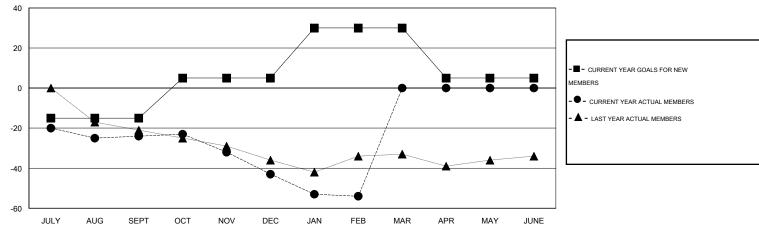

## GOALS AND ACTUAL NEW CLUBS CUMULATIVE

| DROPPED CLUBS: 2  DROPPED MEMBERS |               | 16 CLUBS OF 37 ADDED 1 OR MORE NEW MEMBERS | GENDER DISTRIBUT  MALE  FEMALE        | 742 (80.74%)<br>177 (19.26%) |           |
|-----------------------------------|---------------|--------------------------------------------|---------------------------------------|------------------------------|-----------|
| DECEASED CLUB CANCELLED OTHER     | 11<br>0<br>78 | CLICK HERE FOR HEALTH ASSESSMENT DATA      | FAMILY UNIT MEMBERS HEAD OF HOUSEHOLD |                              | 127<br>63 |
| TOTAL                             | 89            |                                            | NON-HEAD OF HOUSEHOLD                 |                              | 64        |